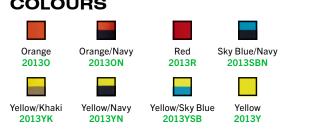

## HI-VIS LIGHTWEIGHT LONG SLEEVE ADJUSTABLE CUFF TAPED SHIRT

## PRODUCT SHEET: 2013

SIZES

• S - 6XL

CLASSIC -